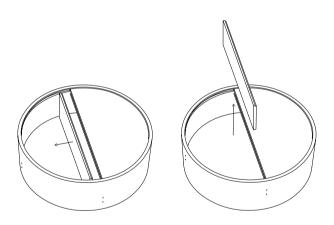

#### STEP 1 AND 2 ONLY APPLIES TO:

ARC COFFEE TABLE Ø66

ARC COFFEE TABLE Ø89

#### **TOOLS NEEDED**

SCREW OUT SCREW, ROTATE AND REMOVE THE SMALL PIECE OF WOOD.
THE WOOD ARE A PART OF THE PACKAGING AND SHOULD BE TROWN OUT.

REMOVE THE LARGE PIECE OF WOOD.
THE WOOD ARE A PART OF THE PACKAGING AND SHOULD BE TROWN OUT.