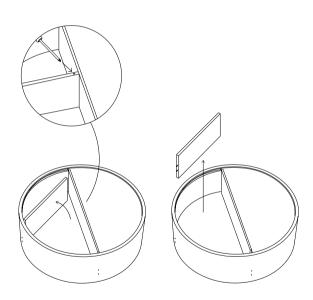

#### STEP 1 AND 2 ONLY APPLIES TO:

ARC COFFEE TABLE Ø66

ARC COFFEE TABLE Ø89

#### **TOOLS NEEDED**

SCREW OUT SCREW, ROTATE AND REMOVE THE SMALL PIECE OF WOOD.
THE WOOD ARE A PART OF THE PACKAGING AND SHOULD BE TROWN OUT.

REMOVE THE LARGE PIECE OF WOOD.
THE WOOD ARE A PART OF THE PACKAGING AND SHOULD BE TROWN OUT.