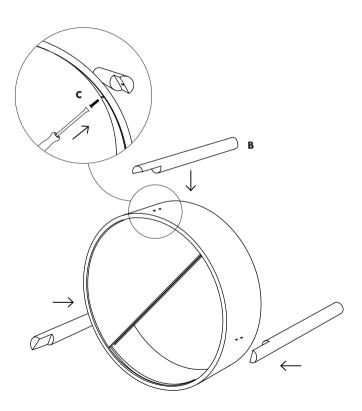

c x **6** 

STEP 3

WE RECOMMEND THAT YOU PLACE THE TABLE TOP ON A CARPET

MOUNT THE SCREWS INSIDE OF THE TABLE TOP STORAGE SPACE AND APPLY THE LEGS ON THE OUTSIDE. IF NEEDED, ATTACH FELT GLIDES UNDER EACH LEG.

NOW YOUR ARC TABLE IS READY TO PUT INTO USE. JUST ROTATE THE UPPER LID TO OPEN OR CLOSE THE STORAGE SPACE.