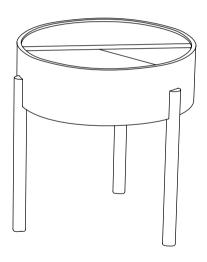

## Arc

WOUD

WE WANTED TO CREATE A BEAUTIFUL PLACE TO HIDE YOUR MESS. ARC IS A SIMPLE TABLE WITH A HIDDEN STORAGE SPACE. BY SIMPLY ROTATING HALF OF THE CIRCULAR LID, THE EXPRESSION IS EVER CHANGEABLE. THE THREE-LEGGED CONSTRUCTION ADDS A PLAYFUL AND LIGHT TOUCH TO THE GEOMETRIC SHAPED DESIGN. BASED ON THE SIMPLE GEOMETRICS, THE TABLE CAN BE USED IN VARIOUS WAYS.

STEP 3

WE RECOMMEND THAT YOU PLACE THE TABLE TOP ON A CARPET

MOUNT THE SCREWS INSIDE OF THE TABLE TOP STORAGE SPACE AND APPLY THE LEGS ON THE OUTSIDE. IF NEEDED, ATTACH FELT GLIDES UNDER EACH LEG.

NOW YOUR ARC TABLE IS READY TO PUT INTO USE. JUST ROTATE THE UPPER LID TO OPEN OR CLOSE THE STORAGE SPACE.