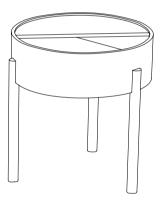

## Arc

WOUD

WE WANTED TO CREATE A BEAUTIFUL PLACE TO HIDE YOUR MESS. ARC IS A SIMPLE TABLE WITH A HIDDEN STORAGE SPACE. BY SIMPLY ROTATING HALF OF THE CIRCULAR LID, THE EXPRESSION IS EVER CHANGEABLE. THE THREE-LEGGED CONSTRUCTION ADDS A PLAYFUL AND LIGHT TOUCH TO THE GEOMETRIC SHAPED DESIGN. BASED ON THE SIMPLE GEOMETRICS, THE TABLE CAN BE USED IN VARIOUS WAYS.

STEP 3

WE RECOMMEND THAT YOU PLACE THE TABLE TOP ON A CARPET

MOUNT THE SCREWS INSIDE OF THE TABLE TOP STORAGE SPACE AND APPLY THE LEGS ON THE OUTSIDE. IF NEEDED, ATTACH FELT GLIDES UNDER EACH LEG.

NOW YOUR ARC TABLE IS READY TO PUT INTO USE. JUST ROTATE THE UPPER LID TO OPEN OR CLOSE THE STORAGE SPACE.