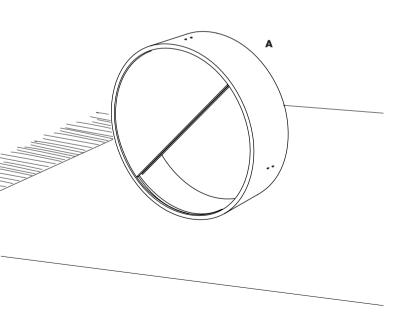

STEP 3

WE RECOMMEND THAT YOU PLACE THE TABLE TOP ON A CARPET

MOUNT THE SCREWS INSIDE OF THE TABLE TOP STORAGE SPACE AND APPLY THE LEGS ON THE OUTSIDE. IF NEEDED, ATTACH FELT GLIDES UNDER EACH LEG.

NOW YOUR ARC TABLE IS READY TO PUT INTO USE. JUST ROTATE THE UPPER LID TO OPEN OR CLOSE THE STORAGE SPACE.